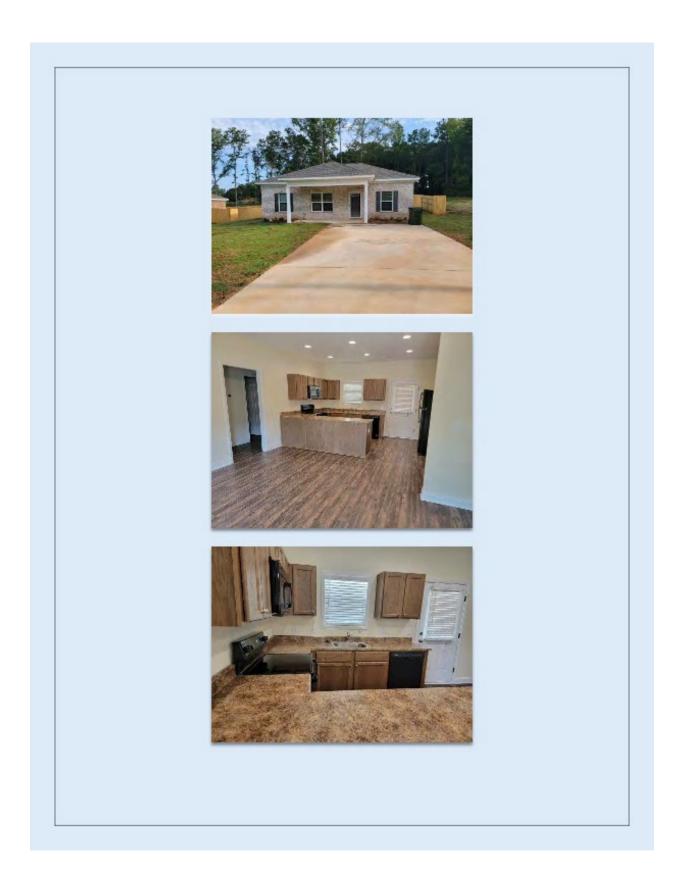

**PRIORITY #1:** To assist in constructing new affordable housing for LMI persons. CDBG funds were used for home design and site engineering to construct seven new affordable homes.

**PRIORITY #2:** To provide rehabilitation assistance to LMI homeowners by upgrading the existing affordable housing stock by rehabilitating structures classified as substandard, but suitable for rehabilitation.

### Discuss the difference between goals and outcomes and problems encountered in meeting these goals.

The City and the North Auburn Housing Development Corporation (NAHDC) completed the affordable housing subdivision's initial design and development in PY 2019. The site work was completed in PY 2019, and the NAHDC has completed seven (7) homes in the Tucker Heights subdivision.