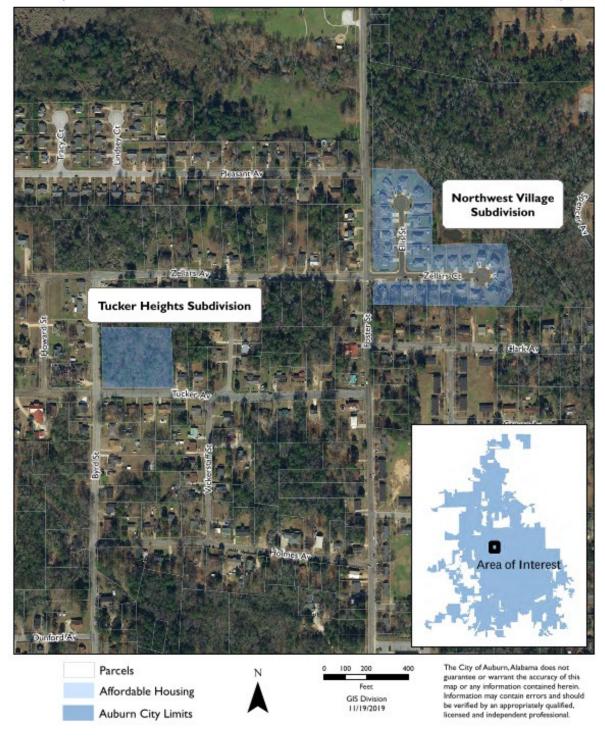

The City attempted to leverage grants and other funding, when appropriate, to meet the objectives of the Annual Action Plan by utilizing a combination of public and private funds.

Under the City's Affordable Housing program, a private mortgage lender provides first mortgage financing, and the City offers a second mortgage as a down payment for qualified applicants. Typically, the second mortgage represents 20 percent of the house's cost, thereby incentivizing the lender to provide 80 percent of the financing. The NAHDC has completed a total of homes in the Tucker Heights Subdivision.

### Discuss the difference between goals and outcomes and problems encountered in meeting these goals.

The City and the North Auburn Housing Development Corporation (NAHDC) completed the affordable housing subdivision's initial design and development in PY 2019. The site work was completed in PY 2019, and the NAHDC has completed seven (7) homes in the Tucker Heights subdivision.