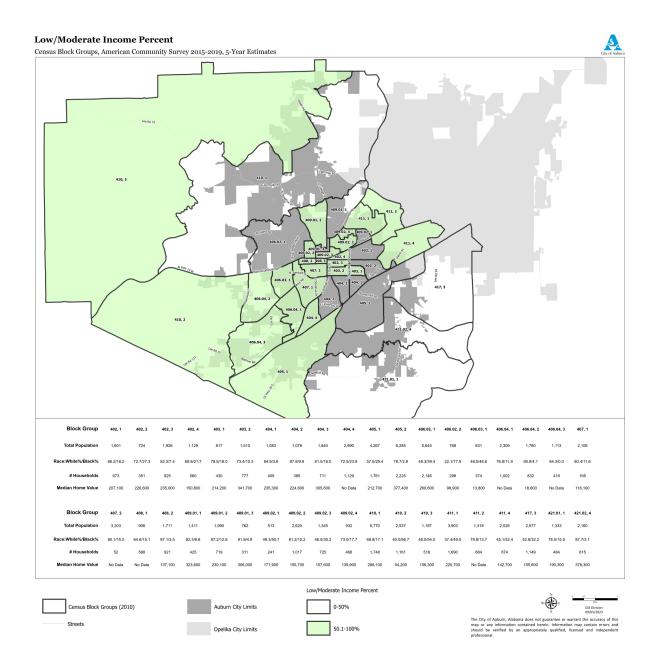

#### **Narrative**

The table above shows the racial and ethnic distribution of persons who received assistance or services through the regular entitlement CDBG program during the 2023 program year. During PY 2023, the Cityfunded housing and public service programs benefited 938 Auburn citizens by providing decent housing and a suitable living environment.

#### **Narrative**

During PY 2023, the City chose not to allocate its CDBG resources to a specific targeted geographic area. Not selecting a specific target area allowed the City to invest CDBG funds throughout the City to assist LMI households and individuals wherever they resided.