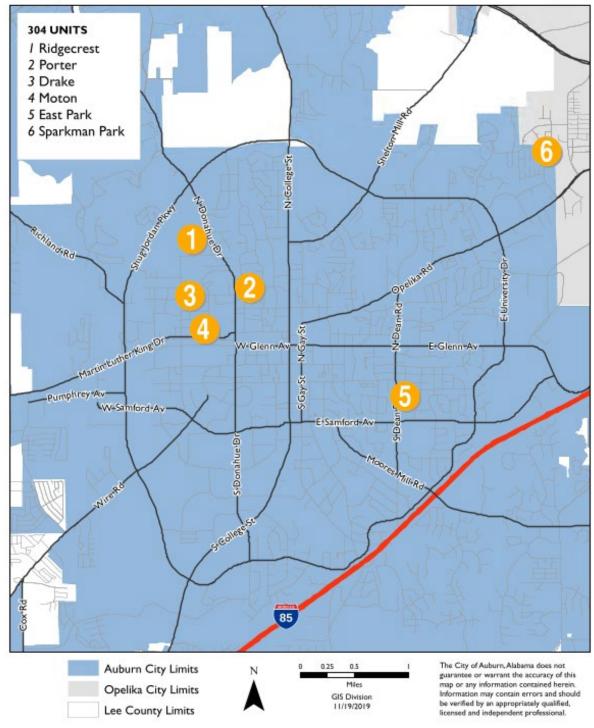

unity Survey 2015-2019, 5-Year Estimates Percent Renter Occupied Units Block Group Block Group Percent Renter Occupied Units 402, 1 407, 2 33.7 100 402, 2 65.5 408, 1 94 402, 3 90.7 408, 2 89.6 402, 4 90.2 409.01, 1 49.6 410, 3 403, 1 64 409.01, 2 37.7 403, 2 73.2 409.01, 3 40.5 409.02, 1 404, 1 9.8 19.9 404, 2 30.1 409.02, 2 78.5 404, 3 36.1 409.02, 3 76.8 404, 4 96.8 409.02, 4 75 405, 1 54.7 410, 1 5.5 405, 2 16.2 410, 2 23.1 406.02, 1 46.5 410, 3 15.4 406.02, 2 58.1 411, 1 78.8 37.3 406.03.1 42.5 411, 2 406.04, 1 78 411, 4 58.8 406.04, 2 26.4 417, 3 15.5 406.04, 3 421.01, 1 48.6 34.3 407, 1 87.3 421.02, 4 18.2 417, 3 410, 2 Census Block Groups (2010) Auburn City Limits Opelika City Limits

### **Affordable Housing Locations**























### **Public Housing Locations**