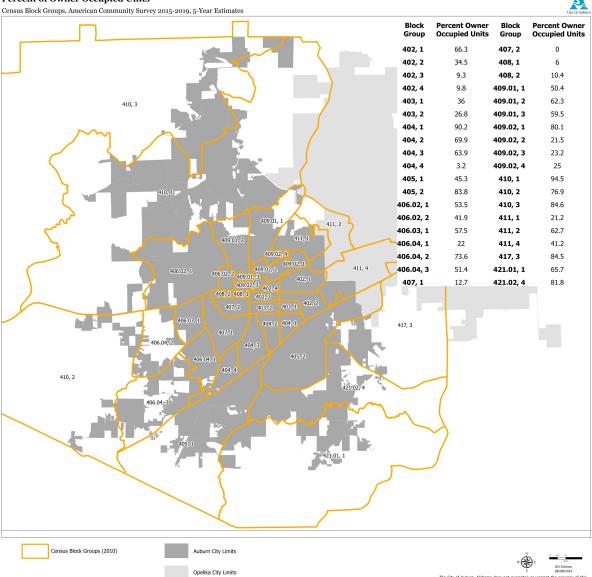

09 421.02, 4 127,682 410, 2 Census Block Groups (2010) Auburn City Limits Opelika City Limits

### **Number of Households** Census Block Groups, American Community Survey 2015-2019, 5-Year Estimates Block Number of Group Households Block **Group Households** 402, 1 673 407, 2 52 402, 2 351 408, 1 568 921 402, 3 825 408, 2 402, 4 560 409.01, 1 425 410, 3 403, 1 409.01, 2 719 403, 2 409.01, 3 311 409 409.02, 1 404, 1 241 404, 2 385 409.02, 2 1017 404, 3 711 409.02, 3 725 404, 4 409.02, 4 405, 1 410, 1 1761 1748 2225 405, 2 410, 2 1161 406.02, 1 2146 410, 3 518 406.02, 2 406.03, 1 411, 2 684 411, 4 674 406.04, 1 1002 406.04, 2 832 417, 3 1149 406.04, 3 416 421.01, 1 484 421.02, 4 410, 2 Census Block Groups (2010) Auburn City Limits Opelika City Limits

## **Percent of Owner Occupied Units**



### **Percent of Renter Occupied Units** Census Block Groups, American Community Survey 2015-2019, 5-Year Estimates Percent Renter Occupied Units Block Group Block Group Percent Renter Occupied Units 402, 1 407, 2 33.7 100 402, 2 65.5 408, 1 94 402, 3 90.7 408, 2 89.6 402, 4 90.2 409.01, 1 49.6 410, 3 403, 1 64 409.01, 2 37.7 403, 2 73.2 409.01, 3 40.5 409.02, 1 404, 1 9.8 19.9 404, 2 30.1 409.02, 2 78.5 404, 3 36.1 409.02, 3 76.8 404, 4 96.8 409.02, 4 75 405, 1 54.7 410, 1 5.5 405, 2 16.2 410, 2 23.1 406.02, 1 46.5 410, 3 15.4 406.02, 2 58.1 411, 1 78.8 37.3 406.03.1 42.5 411, 2 406.04, 1 78 411, 4 58.8 406.04, 2 26.4 417, 3 15.5 406.04, 3 421.01, 1 48.6 34.3 407, 1 87.3 421.02, 4 18.2 417, 3 410, 2 Census Block Groups (2010) Auburn City Limits Opelika City Limits

### **Affordable Hous